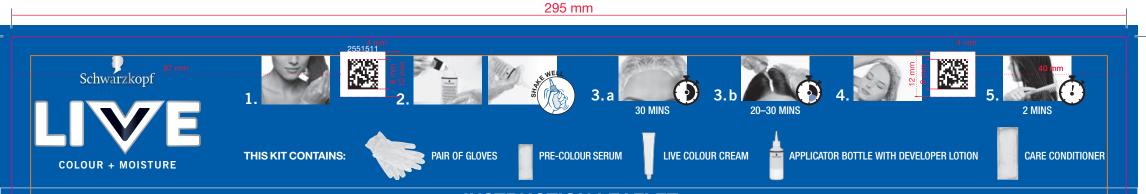

#### **1. PREPARATION**

Before starting the application, cover your clothing with an old towel/cape and put on the gloves provided. Keep a watch nearby to check the developing time. Apply **LIVE Colour + Moisture** on **dry, unwashed hair.** 

**Step 1:** Apply Pre-Colour Serum on the ends of the hair. Leave in as you colour your hair.

#### 2. MIXING

**Step 2:** Unscrew the applicator nozzle of the Developer Lotion bottle. Pierce the Colour Cream tube with the reverse side of the cap. Carefully squeeze the entire content into the Developer Lotion bottle. Replace the applicator nozzle and shake vigorously until all components are thoroughly mixed into smooth, creamy consistency. Twist off the tip of the applicator nozzle and immediately start the application as follows:

#### **3.a FULL HEAD APPLICATION**

Step 3.a: This method is recommended if:

- you are colouring your hair permanently for the first time.
- your previous hair colour has completely grown out.

4 mn

40 mm

Apply the entire mixture evenly, from the roots to the ends of your hair.

UK\_LIVE\_ReL20\_GBA\_Colour\_Moisture\_0519.indd 1

Apply to grey areas first. Massage the mixture in with fingertips to ensure all hair is evenly covered.

Leave to develop for 30 minutes.

#### 3.b REGROWTH APPLICATION

Step 3. b: This method is recommended if:

- your hair has been coloured and the regrowth is visible
- the ends of your hair are darker or in poor condition.

Part a section of your hair using the tip of the Applicator Bottle. Apply <sup>2</sup>/<sub>3</sub> of the mixture throughout the whole regrowth area. To do this, part a section of your hair using the tip of the Applicator Bottle. With the supplied gloves still on, gently work in with fingertips to ensure all of the regrowth is covered. Repeat this procedure until the whole regrowth area is covered. Leave to develop for **20 minutes**.

Apply the remaining mixture throughout the mid-lengths and ends of the hair. Work in evenly and leave for an additional <u>10 minutes.</u> The processing time in total should be <u>30 minutes.</u>

#### 4. RINSING

Before rinsing your hair, put on the gloves again.

**Step 4:** At the end of the developing time, apply warm water to the hair and work into a lather while gently rubbing around the hairline to avoid staining. Rinse thoroughly until water runs clear.

#### **5. CONDITIONING**

**Step 5:** Apply the Care Conditioner with Kera-Bond PLEX into towel-dried hair and leave in for <u>2–3 minutes.</u> Rinse thoroughly.

27.06.19 14:00

| GENERAL DATA                |                            | APPROVAL DATA PHONE                         |                             | Printing material: | X white                 | transparent      | silver      |                                                |
|-----------------------------|----------------------------|---------------------------------------------|-----------------------------|--------------------|-------------------------|------------------|-------------|------------------------------------------------|
| Die cut / size (mm          | l) 295 x 205 mm            | Responsible person marketing                | Xylem Thomson               | +49 211 797 6357   | Coloration filling code | Datamatrix       | FB_TB code  | EAN outer box 🗌 none                           |
| Nuance no.                  | -                          | Date of approval by marketing               | 20.05.2019 (Master)         |                    | Basic Pack. Mat. No.:   | 196727           |             |                                                |
| IDH no.                     | -                          | Responsible person IPD                      | Maros Fürster (SSC)         |                    | USED PAN                | TONE TONES       | ARE JUST I  | IDICATORS!                                     |
| Material no.                | 2551511                    | Responsible person country                  | Bettina Finkbeiner,         |                    | Colors                  | Printing process | s Colors    | Printing process                               |
| Data Matrix                 | 2551511                    | Date of approval                            | 10.06.2019/13.06.2019/      | 27.06.2019 SSC     | PANTONE 29              | 93 U             | -           |                                                |
| FB_TB Code                  | -                          | Delivered by                                | Jennifer Zobel              | +49 211 74849 471  |                         |                  | -           |                                                |
| EAN outer box               | -                          | Responsible person LSD                      | JZ / AP /JK                 | +49 211 74849 471  | BLACK                   |                  | -           |                                                |
| Short sign                  | -                          | Printing company                            | Cetis                       |                    |                         |                  |             |                                                |
| Product                     | LIVE Colour + Moisture GBA | LSD job no.                                 | 1118951, <b>1119887</b>     |                    | -                       |                  | -           |                                                |
| Country                     | UK (1-lang.)               | LSD file name:                              |                             |                    |                         |                  |             |                                                |
| EAN (please check) –        |                            | UK_LIVE_ReL20_GBA_Colour_Moisture_0519.indd |                             |                    | -                       |                  | -           |                                                |
| EAN size                    | -                          | Infos: -                                    |                             |                    |                         |                  |             |                                                |
| Status                      | Approved                   | ]                                           |                             |                    | -                       |                  | -           |                                                |
| Creation date               | 23.05.2019                 |                                             |                             |                    | -                       |                  | printing ar | · · · /                                        |
| Correction date             | 12.06.2019                 |                                             |                             |                    | -                       |                  | die cut     | (does not print)                               |
| Logo of<br>printing company |                            | TO BE COMPLETED BY PRINTING COMPANY         |                             |                    |                         |                  |             |                                                |
|                             |                            |                                             |                             |                    |                         |                  |             | 40599 Düsseldor                                |
|                             |                            | * if yes please do provide a det            | ailed description of all ch | anges made         |                         | 5 cm             |             | Tel. +49 211 74 84 9<br>Fax +49 211 74 84 94 1 |